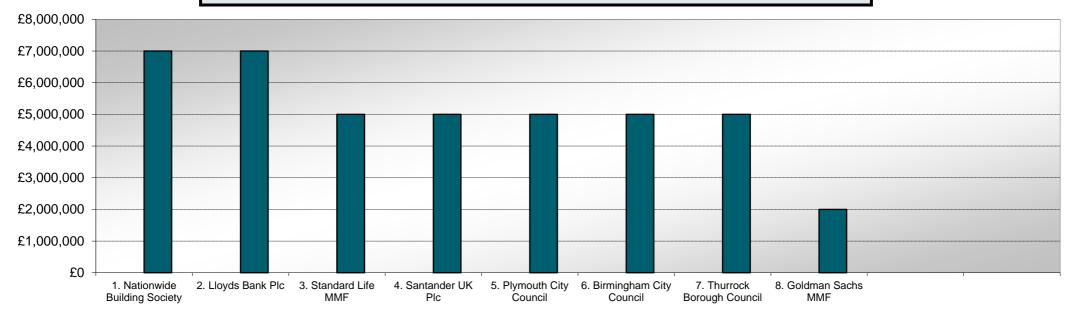

| Counterparty                | Principal  | % of Total<br>Holding | WAM<br>(Days) | WAYield | WADefault |
|-----------------------------|------------|-----------------------|---------------|---------|-----------|
| Nationwide Building Society | £7,000,000 | 17.07%                | 12            | 0.60%   | 0.003%    |
| 2. Lloyds Bank Plc          | £7,000,000 | 17.07%                | 1             | 0.80%   | 0.000%    |
| 3. Standard Life MMF        | £5,000,000 | 12.20%                | 1             | 0.66%   | 0.000%    |
| 4. Santander UK Plc         | £5,000,000 | 12.20%                | 1             | 1.00%   | 0.000%    |
| 5. Plymouth City Council    | £5,000,000 | 12.20%                | 50            | 0.72%   | 0.002%    |
| Birmingham City Council     | £5,000,000 | 12.20%                | 61            | 0.80%   | 0.003%    |
| 7. Thurrock Borough Council | £5,000,000 | 12.20%                | 11            | 0.53%   | 0.001%    |
| 8. Goldman Sachs MMF        | £2,000,000 | 4.88%                 | 1             | 0.64%   | 0.000%    |
|                             |            |                       |               |         |           |
|                             |            |                       |               |         |           |